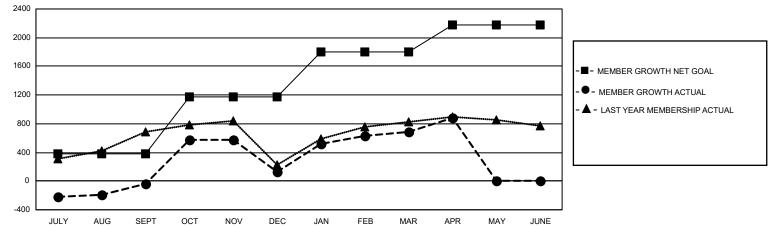

## **LOCATION: NIGERIA**

GMT: OPEN

GMT CA<sub>8</sub>

| Clubs         |               |             |               | Members               |                        |                         |                                                    |  |  |
|---------------|---------------|-------------|---------------|-----------------------|------------------------|-------------------------|----------------------------------------------------|--|--|
|               | RESULTS FOR   | R 2019-2020 |               | RESULTS FOR 2019-2020 |                        |                         |                                                    |  |  |
| QUARTER       | NEW CLUB GOAL | NEW CLUBS   | DROPPED CLUBS | QUARTER               | BER GROWTH NET<br>GOAL | MEMBER GROWTH<br>ACTUAL | DROPPED<br>MEMBERS ACTUAI<br>(including transfers) |  |  |
| JULY/AUG/SEPT | 13            | 1           | 4             | JULY/AUG/SEPT         | 375                    | 417                     | 436                                                |  |  |
| OCT/NOV/DEC   | 18            | 13          | 16            | OCT/NOV/DEC           | 795                    | 943                     | 726                                                |  |  |
| JAN/FEB/MAR   | 14            | 14          | 1             | JAN/FEB/MAR           | 625                    | 767                     | 159                                                |  |  |
| APR/MAY/JUNE  | 6             | 8           | 0             | APR/MAY/JUNE          | 385                    | 317                     | 52                                                 |  |  |

- CURRENT YEAR ACTUAL NEW CLUBS

- LAST YEAR ACTUAL NEW CLUBS

| DROPPED CLUBS: 21  |       | 305 CLUBS OF 489 ADDED 1 OR MORE | GENDER DISTRIBUTION             |                |       |
|--------------------|-------|----------------------------------|---------------------------------|----------------|-------|
|                    |       | NEW MEMBERS                      | MALE                            | 6,943 (57.82%) |       |
| DROPPED MEMBERS    |       |                                  | FEMALE                          | 5,064 (42.18%) |       |
| DIGITED MEMBERG    |       |                                  |                                 |                |       |
| DECEASED           | 31    | CLICK HERE FOR CUMULATIVE        | TOTAL FAMILY UNIT MEMBERS       |                | 1,561 |
| CLUB CANCELLED 299 |       | MEMBERSHIP DATA                  |                                 |                |       |
| OTHER              | 1,043 |                                  | FAMILY MEMBERS PAYING HALF DUES |                | 989   |
| TOTAL              | 1,373 |                                  |                                 |                |       |