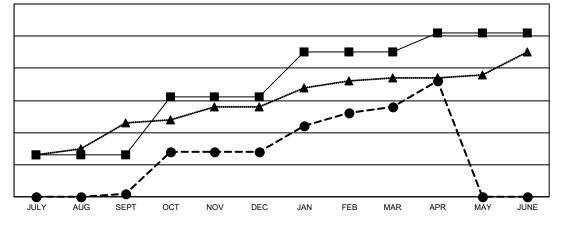

## **LOCATION: NIGERIA**

GMT: OPEN

GMT CA<sub>8</sub>

| Clubs         |               |             |               | Members               |                        |                         |                                                    |  |  |
|---------------|---------------|-------------|---------------|-----------------------|------------------------|-------------------------|----------------------------------------------------|--|--|
|               | RESULTS FOR   | R 2019-2020 |               | RESULTS FOR 2019-2020 |                        |                         |                                                    |  |  |
| QUARTER       | NEW CLUB GOAL | NEW CLUBS   | DROPPED CLUBS | QUARTER               | BER GROWTH NET<br>GOAL | MEMBER GROWTH<br>ACTUAL | DROPPED<br>MEMBERS ACTUAI<br>(including transfers) |  |  |
| JULY/AUG/SEPT | 13            | 1           | 4             | JULY/AUG/SEPT         | 375                    | 417                     | 436                                                |  |  |
| OCT/NOV/DEC   | 18            | 13          | 16            | OCT/NOV/DEC           | 795                    | 943                     | 726                                                |  |  |
| JAN/FEB/MAR   | 14            | 14          | 1             | JAN/FEB/MAR           | 625                    | 767                     | 159                                                |  |  |
| APR/MAY/JUNE  | 6             | 8           | 0             | APR/MAY/JUNE          | 385                    | 317                     | 52                                                 |  |  |

- CURRENT YEAR ACTUAL NEW CLUBS

- LAST YEAR ACTUAL NEW CLUBS

| DROPPED CLUBS: 21  |       | 305 CLUBS OF 489 ADDED 1 OR MORE | GENDER DISTRIBUTION             |                |       |
|--------------------|-------|----------------------------------|---------------------------------|----------------|-------|
|                    |       | NEW MEMBERS                      | MALE                            | 6,943 (57.82%) |       |
| DROPPED MEMBERS    |       |                                  | FEMALE                          | 5,064 (42.18%) |       |
| DIGITED MEMBERG    |       |                                  |                                 |                |       |
| DECEASED           | 31    | CLICK HERE FOR CUMULATIVE        | TOTAL FAMILY UNIT MEMBERS       |                | 1,561 |
| CLUB CANCELLED 299 |       | MEMBERSHIP DATA                  |                                 |                |       |
| OTHER              | 1,043 |                                  | FAMILY MEMBERS PAYING HALF DUES |                | 989   |
| TOTAL              | 1,373 |                                  |                                 |                |       |